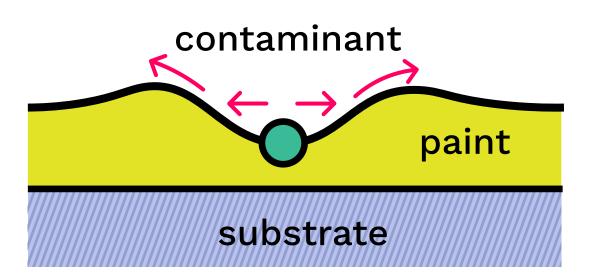

# What's Cratering?

Cratering is a common defect in Paints & Coatings.

It occurs when surface tension forces cause small depressions or pits in the coating.

Occurs especially in <u>coatings with low film thickness</u>, and it can ruin your product's quality.

# Why does it happen?

It occurs due to surface tension forces which are aggravated by:

- Contaminants
- Improper application techniques
- Overspray
- Incompatibility between layers
- Improper surface wetting