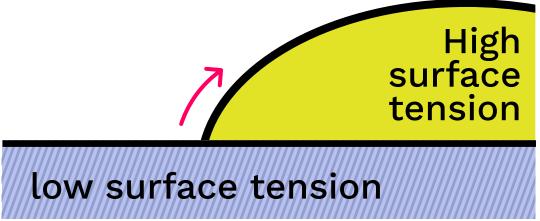

# What's Cratering?

Cratering is a common defect in Paints & Coatings.

It occurs when surface tension forces cause small depressions or pits in the coating.

Occurs especially in <u>coatings with low film thickness</u>, and it can ruin your product's quality.

# Why does it happen?

It occurs due to surface tension forces which are aggravated by:

- Contaminants
- Improper application techniques
- Overspray
- Incompatibility between layers
- Improper surface wetting