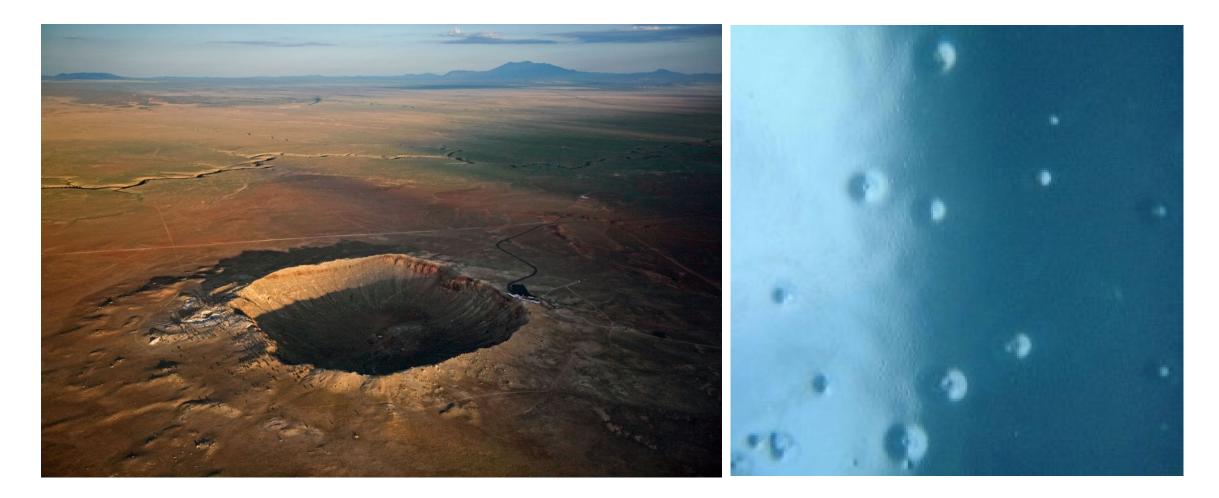

### Just like how meteor craters have a pit with "shoulders", craters in coatings also display the same attributes